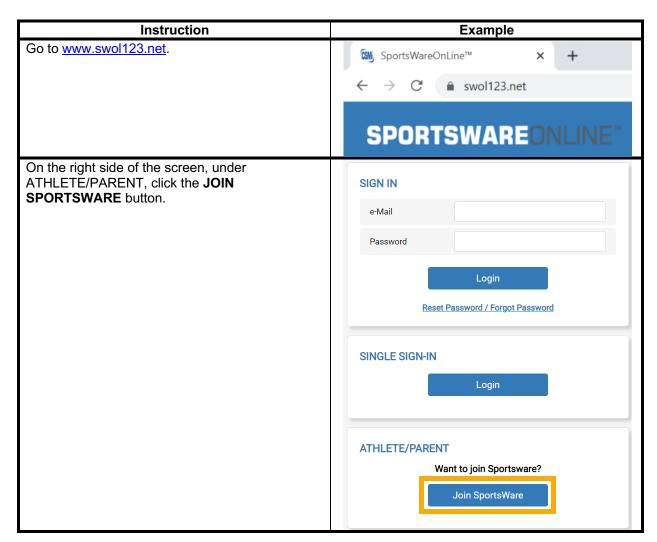

## **Section 1: Joining SportsWareOnLine**

Enter School ID: pmsd PLEASE INPUT YOUR INFORMATION TO JOIN SPORTSWARE \*This ID is unique to your school or institution. This School ID is assigned by your Athletic Trainer, it is not your Student ID. (ID you received from the Athletics Department) Click the **NEXT** button. Enter the following information to request an account: PLEASE INPUT YOUR INFORMATION TO JOIN SPORTSWARE Athlete's First Name Athlete's First Name Athlete's Last Name Athlete's Date of Birth Athlete's Last Name Register as a parent if preferred Athlete's Email (or parent/guardian's email if they will be responsible for the Athlete's Date of birth athlete's medical records) m Athlete's School/College No Register as a Parent Click the **SEND** button. (If athlete is a minor you can use a parent's e-mail address) Select your school/college Send Cancel Your request to join SportsWare will then be sent to the Athletic Trainer for review. www.swol123.net says Your information has been saved. If you are a parent requesting to join multiple children, repeat this process for each child. The After your Athletic Trainer accepts your request to join SportsWare, you will receive an e-mail to set up your password. same email may be used for multiple children: however, each child will need a unique password If you have any questions, please contact your Athletic Trainer. as described in the "Setting your Password" section. \*You may not see this message if you have a pop-