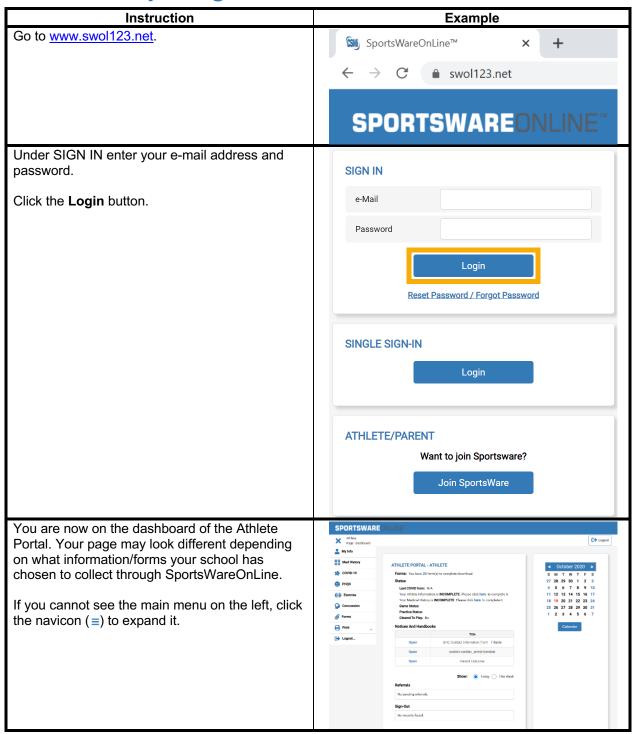

## **Section 2.1: Setting Your Password via Web Browser**

## **Section 2.2: Updating Your Information via Web Browser**

Athlete: My Info: Includes demographic, sport, address, Page: Dashboard emergency contact, insurance, medications, medical alerts, immunizations and other paperwork My Info **Med History**: A Medical History questionnaire. Med History Forms: Under this tab, you will click "Add" and upload your required forms (full physical packet, code of conduct, drug consent, and recertification COVID-19 forms) Please name them accordingly when uploading, ex. "2022-2023 Physical" Exercise The above listed sections are REQUIRED. Changes will not be saved if you exit a window Concussion without clicking the **SAVE** button. When you have completed your session be sure **Forms** to **LOGOUT** ( ) of SportsWare Logout...