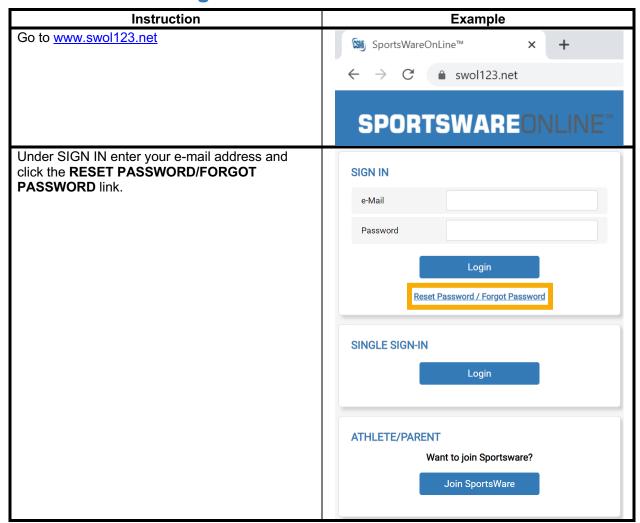

To enter your information, visit <a href="www.swol123.net">www.swol123.net</a>. The first time you visit the website you will need to request to join SportsWare using the instructions in Section 1: Joining SportsWareOnLine. If you already have a SportsWareOnLine account with Penn Manor you can gain access to your account via <a href="www.swol123.net">www.swol123.net</a>, described in Section 2 or via the SportsWareOnLine app described in Section 3.

## **Section 1: Joining SportsWareOnLine**

Enter School ID: pmsd PLEASE INPUT YOUR INFORMATION TO JOIN SPORTSWARE \*This ID is unique to your school or institution. This School ID is assigned by your Athletic Trainer, it is not your Student ID. (ID you received from the Athletics Department) Click the **NEXT** button. Enter the following information to request an account: PLEASE INPUT YOUR INFORMATION TO JOIN SPORTSWARE Athlete's First Name Athlete's First Name Athlete's Last Name Athlete's Date of Birth Athlete's Last Name Register as a parent if preferred Athlete's Email (or parent/guardian's email if they will be responsible for the Athlete's Date of birth athlete's medical records) m Athlete's School/College No Register as a Parent Click the **SEND** button. (If athlete is a minor you can use a parent's e-mail address) Select your school/college Send Cancel Your request to join SportsWare will then be sent to the Athletic Trainer for review. www.swol123.net says Your information has been saved. If you are a parent requesting to join multiple children, repeat this process for each child. The After your Athletic Trainer accepts your request to join SportsWare, you will receive an e-mail to set up your password. same email may be used for multiple children: however, each child will need a unique password If you have any questions, please contact your Athletic Trainer. as described in the "Setting your Password" section. \*You may not see this message if you have a pop-