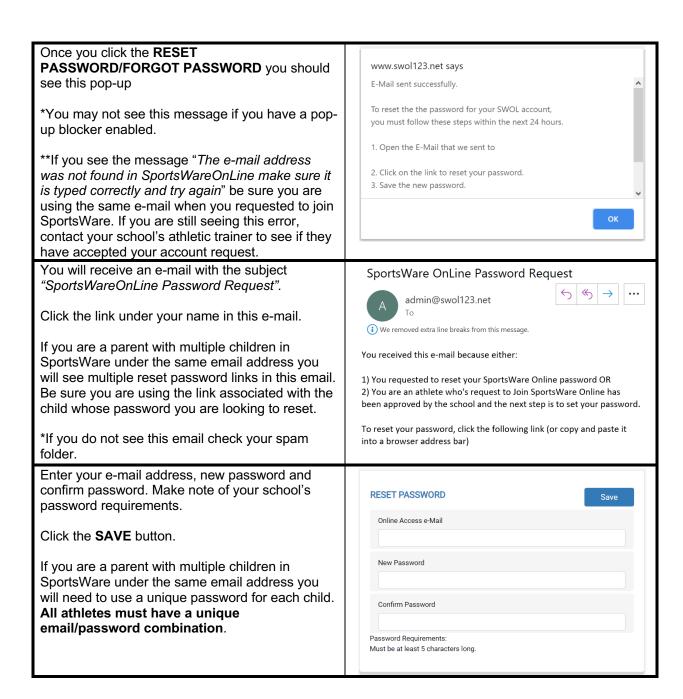

up blocker enabled.

Once your request is accepted by the athletic SportsWare OnLine Password Request trainer, you will receive an e-mail with the subject "SportsWareOnLine Password Request". (This admin@swol123.net may take some time to come to your email as the (i) We removed extra line breaks from this message. athletic trainer has to manually approve requests) You received this e-mail because either: Open the e-mail and click the password reset link to continue to SportsWareOnLine or follow the 1) You requested to reset your SportsWare Online password OR directions below on how to set a password. 2) You are an athlete who's request to Join SportsWare Online has been approved by the school and the next step is to set your password. \*If you do not see this email check your spam To reset your password, click the following link (or copy and paste it folder. into a browser address bar)