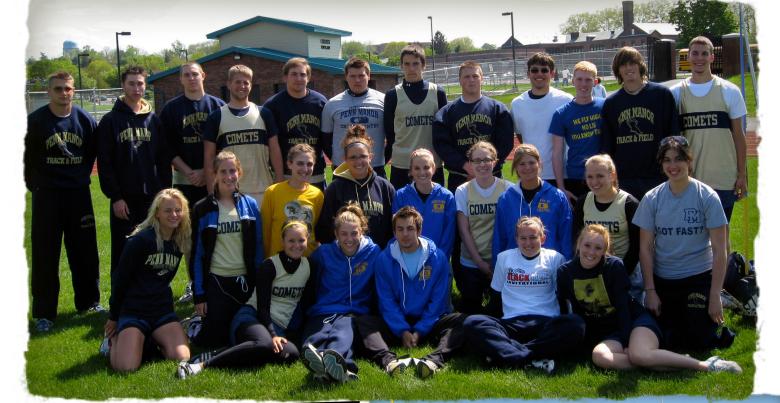

## TRACK & FIELD SENIORS '08

Seniors (left to right) ist row: Melissa Miller, Emily Long, Ben Birch, Katelyn Wolf, Heather Tabolt; 2nd row: Jocelyn Witmer, Megan Ecker, Lindsay Garrett, Alie Girvin, Molly Durchin, Claudia Schuman, Courtney Lapp, Morgan Martelle, Leah Christman; 3rd row: Colby McMullen, Ryan Rehm, Hunter McBryde, Derek Ridinger, Jeremy Ploumis, Aaron Slagle, Peter Alexakos, Ben Schober, Cory Frey, Ryan Ross, Jon Kettering, and Robert Weiss. Seniors not pictured above: Casey Barnett (see below), Mike Mahoney, Matt Meacham (see below). Senior co-captains pictured right: Megan Ecker, Jocelyn Witmer, Alie Girvin, Morgan Martelle, Ben Schober, Cory Frey, and Peter Alexakos