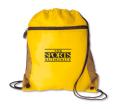

ITEM #8 - SPORTS BOTTLE (\$8)

Navy & Gold logo. Contoured, crest loop lid. BPA free. Dishwasher safe.

ITEM #9 - DRAWSTRING BAG (\$7)

Navy bag with gold logo. Zippered front pocket with mesh, reinforced corners.