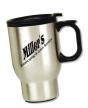

ITEM #5 - SWEATPANTS (\$15)

Logo-left hip, COMETS down rt leg Sizes: Youth Sm – Adult XXL

ITEM #7 - TRAVEL MUG (\$9)

Navy & Gold logo, 16 oz. Stainless steel exterior. Snap-on lid with twist open-close sip-thru opening.